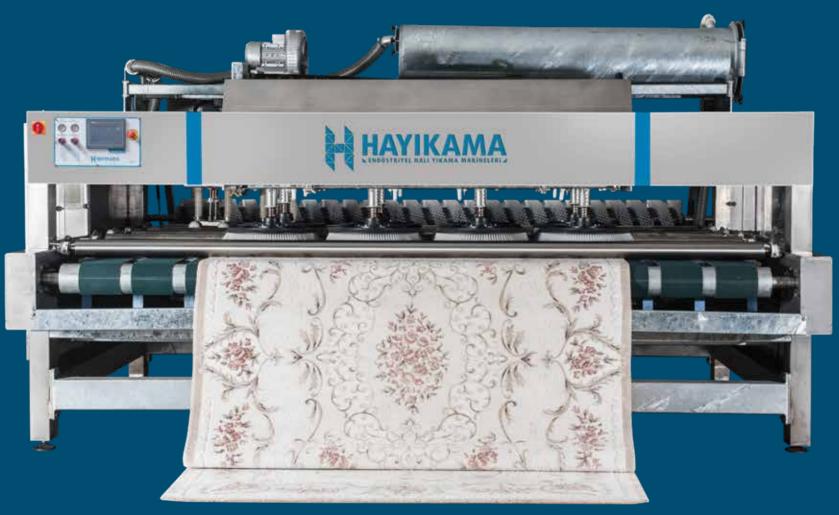

## **SPECIFICATIONS**

- First brushing unit (with 4 or 5 brushes depending on the size)
- Second brushing unit (with 4 or 5 brushes depending on the size)
- · High pressure rinsing unit
- Vacuum unit
- Upper combing brush
- Down combing brush
- · Rolling unit
- · Stainless steel and hot-dipped galvanized chassis
- Ability to wash all types of carpets
- · Speed control operating system
- · Fragmental conveyor belt system that prevents belt stell
- PLC control system that provides detergent, electricity and water conservation
- Touch screen panel control
- · Automatic detergent and water pump system
- · Pneumatic brush pressure system

AUTOMATIC CARPET WASHING MACHINE

## F SERIES

**AUTOMATIC CARPET WASHING MACHINE** 

- **•** FIRST BRUSHING UNIT
- **SECOND BRUSHING UNIT**
- **4** HIGH PRESSURE RINSING UNIT
- **4** VACUUM UNIT
- **5** UPPER COMBING BRUSH
- **6** DOWN COMBING BRUSH
- ◆ ROLLING SYSTEM