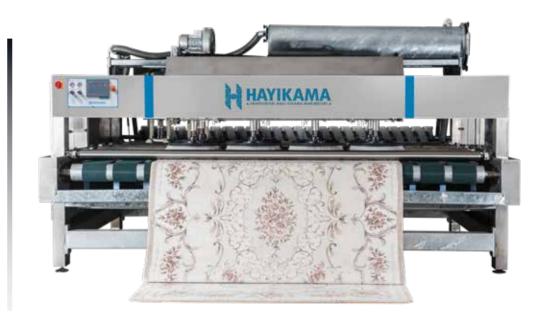

## **SPECIFICATIONS**

- First brushing unit (with 4 or 5 brushes depending on the size)
- Second brushing unit (with 4 or 5 brushes depending on the size)
- · High pressure rinsing unit
- Vacuum unit
- Upper combing brush
- Down combing brush
- · Rolling unit
- · Stainless steel and hot-dipped galvanized chassis
- Ability to wash all types of carpets
- · Speed control operating system
- · Fragmental conveyor belt system that prevents belt stell
- PLC control system that provides detergent, electricity and water conservation
- Touch screen panel control
- · Automatic detergent and water pump system
- · Pneumatic brush pressure system

AUTOMATIC CARPET WASHING MACHINE

## F SERIES

**AUTOMATIC CARPET WASHING MACHINE** 

- **•** FIRST BRUSHING UNIT
- **SECOND BRUSHING UNIT**
- **4** HIGH PRESSURE RINSING UNIT
- **4** VACUUM UNIT
- **5** UPPER COMBING BRUSH
- **6** DOWN COMBING BRUSH
- ◆ ROLLING SYSTEM