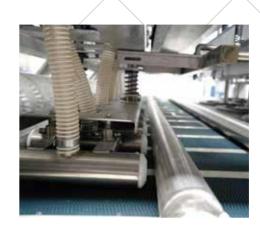

## **SPECIFICATIONS**

- First brushing unit (with 4 or 5 brushes depending on the size)
- Second brushing unit (with 4 or 5 brushes depending on the size)
- · High pressure rinsing unit
- Vacuum unit
- Upper combing brush
- Down combing brush
- · Rolling unit
- · Stainless steel and hot-dipped galvanized chassis
- Ability to wash all types of carpets
- · Speed control operating system
- · Fragmental conveyor belt system that prevents belt stell
- PLC control system that provides detergent, electricity and water conservation
- Touch screen panel control
- · Automatic detergent and water pump system
- · Pneumatic brush pressure system

## F SERIES

**AUTOMATIC CARPET WASHING MACHINE** 

- **•** FIRST BRUSHING UNIT
- **SECOND BRUSHING UNIT**
- **4** HIGH PRESSURE RINSING UNIT
- **4** VACUUM UNIT
- **5** UPPER COMBING BRUSH
- **6** DOWN COMBING BRUSH
- ◆ ROLLING SYSTEM