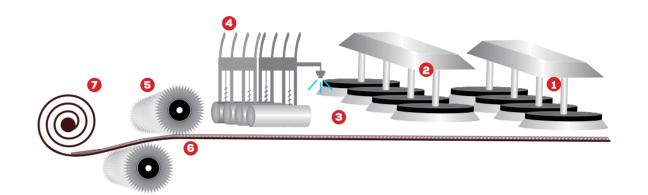

## F SERIES

**AUTOMATIC CARPET WASHING MACHINE** 

- **•** FIRST BRUSHING UNIT
- **SECOND BRUSHING UNIT**
- **4** HIGH PRESSURE RINSING UNIT
- **4** VACUUM UNIT
- **5** UPPER COMBING BRUSH
- **6** DOWN COMBING BRUSH
- ◆ ROLLING SYSTEM