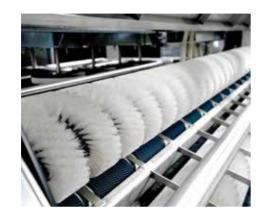

## **SPECIFICATIONS**

- First brushing unit (with 4 or 5 brushes depending on the size)
- Second brushing unit (with 4 or 5 brushes depending on the size)
- · High pressure rinsing unit
- Vacuum unit
- Upper combing brush
- Down combing brush
- · Rolling unit
- · Stainless steel and hot-dipped galvanized chassis
- Ability to wash all types of carpets
- · Speed control operating system
- · Fragmental conveyor belt system that prevents belt stell
- PLC control system that provides detergent, electricity and water conservation
- Touch screen panel control
- · Automatic detergent and water pump system
- · Pneumatic brush pressure system

## F SERIES

**AUTOMATIC CARPET WASHING MACHINE** 

- **•** FIRST BRUSHING UNIT
- **SECOND BRUSHING UNIT**
- **4** HIGH PRESSURE RINSING UNIT
- **4** VACUUM UNIT
- **5** UPPER COMBING BRUSH
- **6** DOWN COMBING BRUSH
- ◆ ROLLING SYSTEM