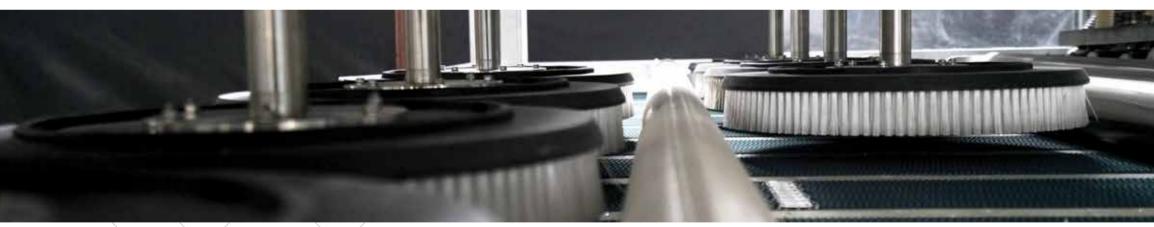

## **SPECIFICATIONS**

- First brushing unit (with 4 or 5 brushes depending on the size)
- Second brushing unit (with 4 or 5 brushes depending on the size)
- · High pressure rinsing unit
- Vacuum unit
- Upper combing brush
- Down combing brush
- · Rolling unit
- · Stainless steel and hot-dipped galvanized chassis
- Ability to wash all types of carpets
- · Speed control operating system
- · Fragmental conveyor belt system that prevents belt stell
- PLC control system that provides detergent, electricity and water conservation
- Touch screen panel control
- · Automatic detergent and water pump system
- · Pneumatic brush pressure system

## F SERIES

**AUTOMATIC CARPET WASHING MACHINE** 

- **•** FIRST BRUSHING UNIT
- **SECOND BRUSHING UNIT**
- **4** HIGH PRESSURE RINSING UNIT
- **4** VACUUM UNIT
- **5** UPPER COMBING BRUSH
- **6** DOWN COMBING BRUSH
- ◆ ROLLING SYSTEM